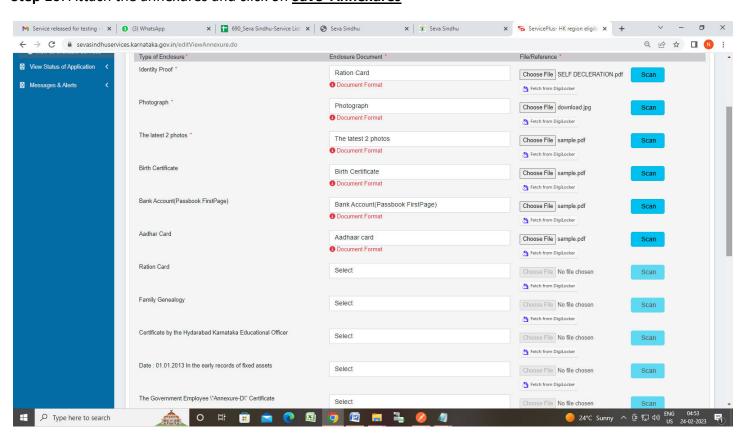

### Step 10: Attach the annexures and click on Save Annexures

Step 11 :Saved annexures will be displayed and click on <a href="estimates">eSign and Make Payment</a> to proceed.

**Step 12**: Click on I agree with above user consent and eSign terms and conditions and Select authentication type to continue and Click on **OTP** 