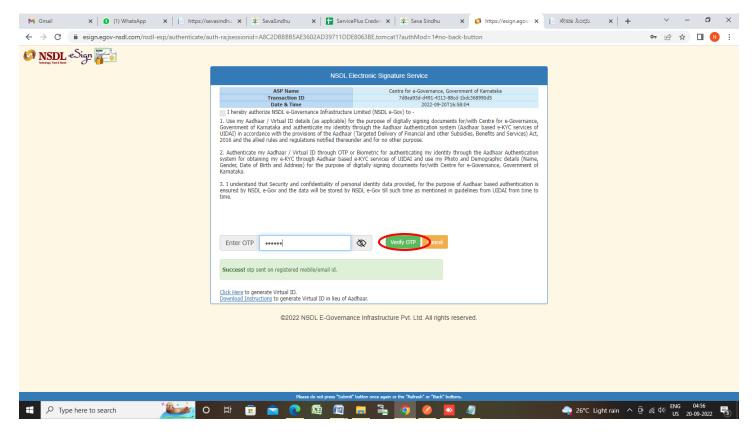

### Step 14: Enter OTP and click on Verify OTP

Step 15 : Select the Mode of Payment and click on Make Payment to proceed

**Step 16**: Select preferred payment method (Credit Card/Debit Card/Internet Banking), enter the required details and click on make payment