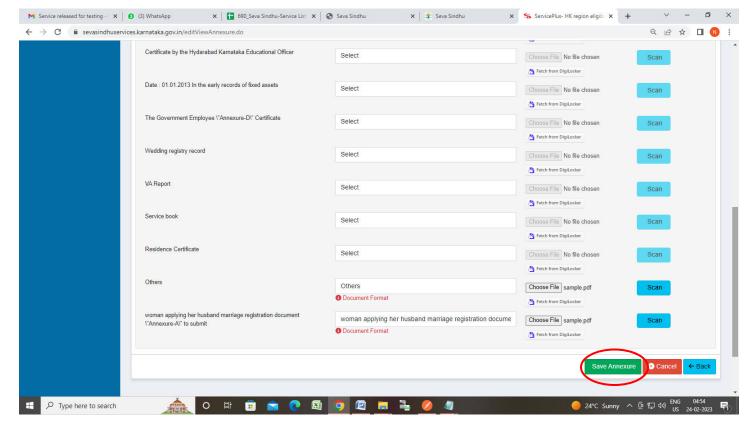

### Step 10: Attach the annexures and click on Save Annexures

Step 11 :Saved annexures will be displayed and click on <a href="estimates">eSign and Make Payment</a> to proceed.

**Step 12**: Click on I agree with above user consent and eSign terms and conditions and Select authentication type to continue and Click on **OTP** 