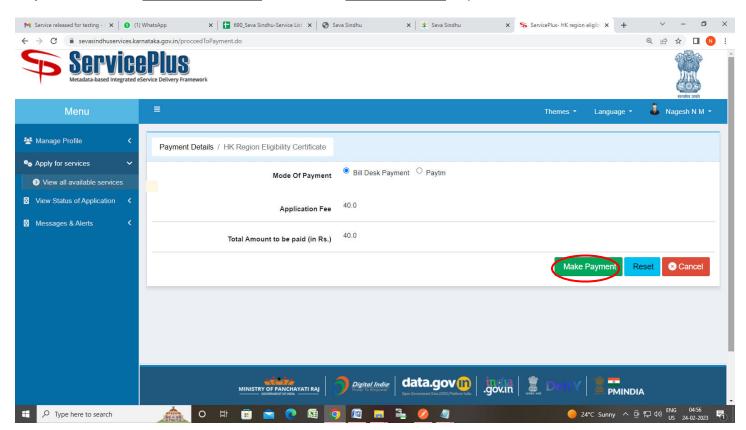

### Step 14: Enter OTP and click on Verify OTP

Step 15 : Select the Mode of Payment and click on Make Payment to proceed

**Step 16**: Select preferred payment method (Credit Card/Debit Card/Internet Banking), enter the required details and click on make payment