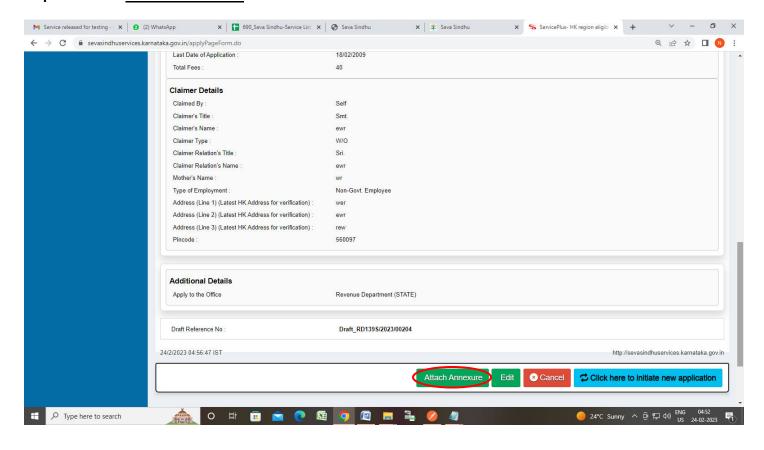

ebsite and click on Departments & Services



**Step 2**: Click on **Revenue Department** and select **HK Region Eligibility Certificate**. Alternatively, you can search for **HK Region Eligibility Certificate** in the **search option** 



### Step 3: Click on Apply online



Step 4: Enter the username, password/OTP, captcha and click on Log In button



# **Step 5**: Select the **Location Details** and **Language Selection and Select The Jurisdiction Where the Application** is to be **Processed**



Step 6: Enter the Applicant Details



#### Step 7: Enter the Claimer Details



**Step 8:** A fully filled form will be generated for user verification, If you have any corrections click on **Edit** option, Otherwise proceed to **Attach Annexures** 



### Step 9: Click on Attach Annexures



### Step 10: Attach the annexures and click on Save Annexures





Step 11 :Saved annexures will be displayed and click on <a href="estimates">eSign and Make Payment</a> to proceed.



**Step 12**: Click on I agree with above user consent and eSign terms and conditions and Select authentication type to continue and Click on **OTP** 



Step 13: Enter Aadhaar Number and click on Send OTP



### Step 14: Enter OTP and click on Verify OTP



Step 15 : Select the Mode of Payment and click on Make Payment to proceed



**Step 16**: Select preferred payment method (Credit Card/Debit Card/Internet Banking), enter the required details and click on make payment



**Step 17:** After **Payment** is successful, Acknowledgement will be generated. Acknowledgement consists of applicant details, applic