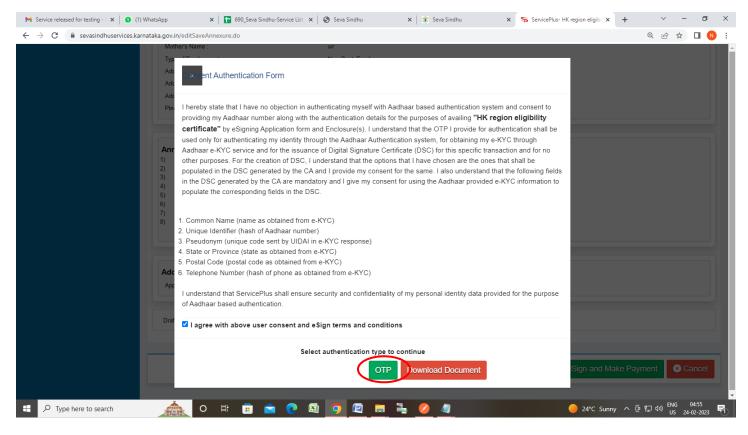

### Step 10: Attach the annexures and click on Save Annexures

Step 11 :Saved annexures will be displayed and click on <a href="estimates">eSign and Make Payment</a> to proceed.

**Step 12**: Click on I agree with above user consent and eSign terms and conditions and Select authentication type to continue and Click on **OTP** 