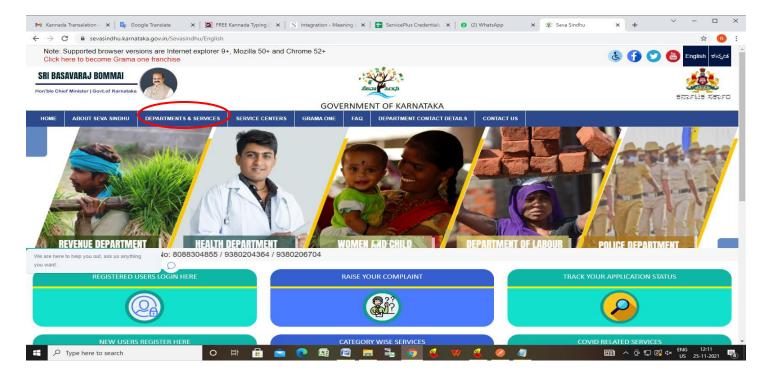

## ಹೈದ್ರಾಬಾದ್ ಕರ್ನಾಟಕ ಪ್ರದೇಶದ ಅರ್ಹತಾ ದೃಢೀಕರಣ ಪತ್ರ HK Region Eligibility Certificate

Step 1: Go to sevasindhu.karnataka.gov.in website and click on Departments & Services

**Step 2**: Click on **Revenue Department** and select **HK Region Eligibility Certificate**. Alternatively, you can search for **HK Region Eligibility Certificate** in the **search option** 