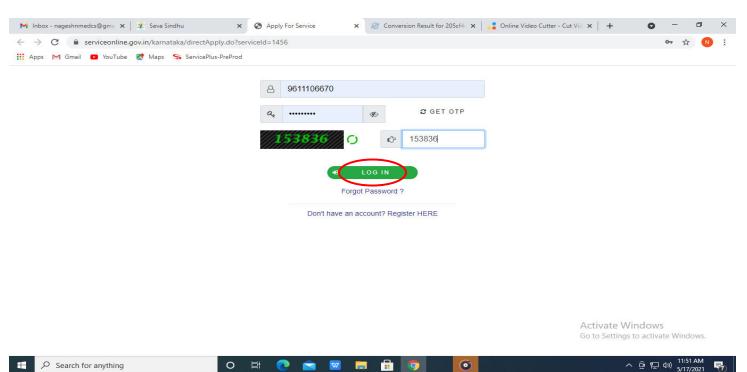

### Step 3: Click on Apply online

Step 4: Enter the username, password/OTP, captcha and click on Log In button