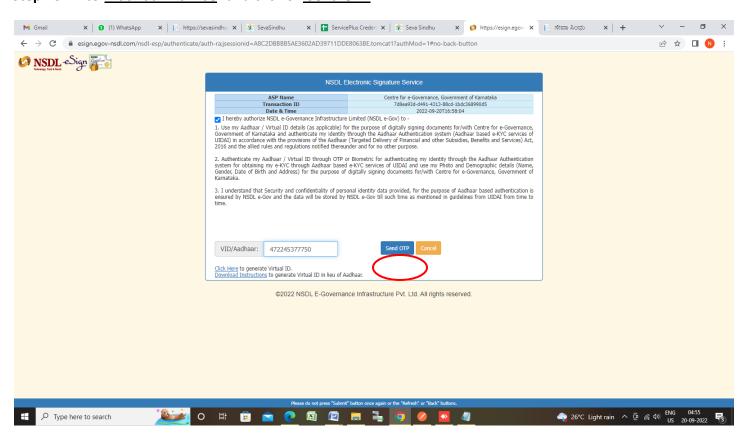

Details** and **Language Selection and Select The Jurisdiction Where the Application** is to be **Processed**



Step 6: Enter the Applicant Details



#### Step 7: Enter the Claimer Details



**Step 8:** A fully filled form will be generated for user verification, If you have any corrections click on **Edit** option, Otherwise proceed to **Attach Annexures** 



### Step 9: Click on Attach Annexures



### Step 10: Attach the annexures and click on Save Annexures





Step 11 :Saved annexures will be displayed and click on <a href="estimates">eSign and Make Payment</a> to proceed.



**Step 12**: Click on I agree with above user consent and eSign terms and conditions and Select authentication type to continue and Click on **OTP** 



Step 13: Enter Aadhaar Number and click on Send OTP



### Step 14: Enter OTP and click on Verify OTP



Step 15 : Select the Mode of Payment and click on Make Payment to proceed



**Step 16**: Select preferred payment method (Credit Card/Debit Card/Internet Banking), enter the required details and click on make payment



**Step 17:** After **Payment** is successful, Acknowledgement will be generated. Acknowledgement consists of applicant details, application details.