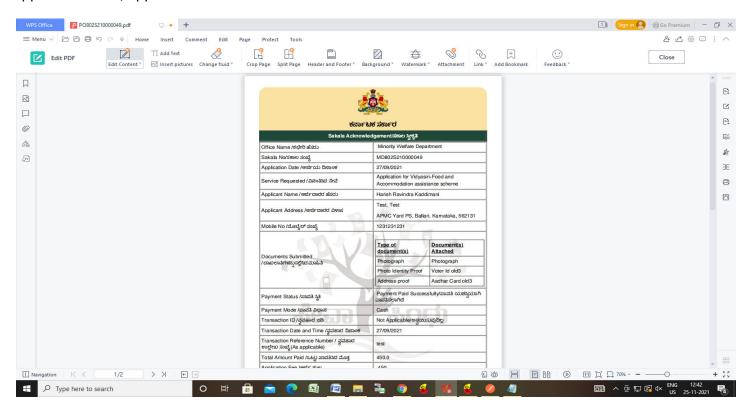

**Step 17:** After **Payment** is successful, Acknowledgement will be generated. Acknowledgement consists of applicant details, application details.