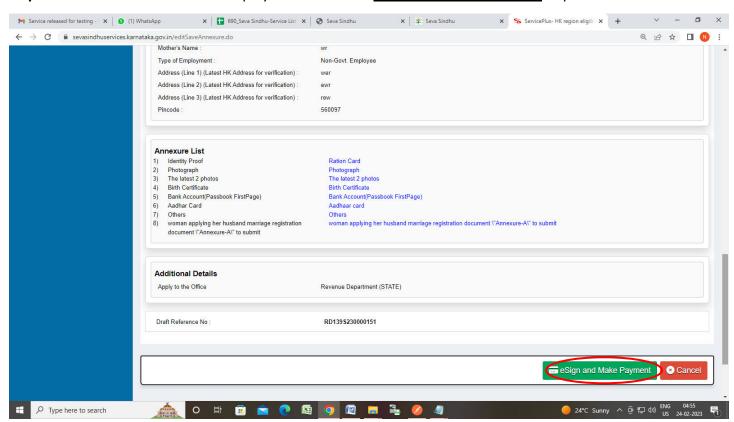

### Step 10: Attach the annexures and click on Save Annexures

Step 11 :Saved annexures will be displayed and click on <a href="estimates">eSign and Make Payment</a> to proceed.

**Step 12**: Click on I agree with above user consent and eSign terms and conditions and Select authentication type to continue and Click on **OTP** 