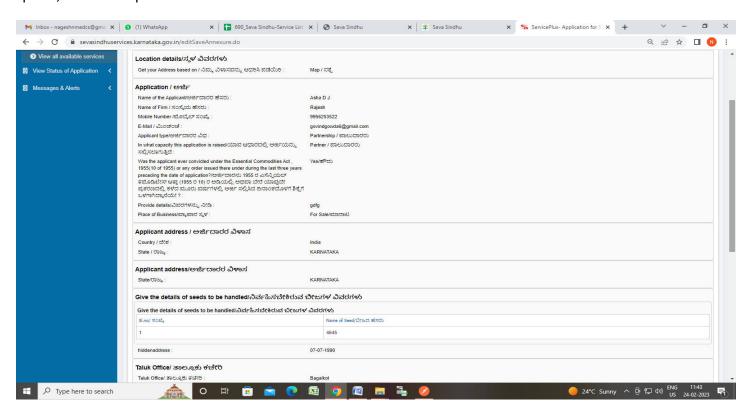

### Step 10: Attach the annexures and click on Save Annexures

Step 11 :Saved annexures will be displayed and click on <a href="estimates">eSign and Make Payment</a> to proceed.

**Step 12**: Click on I agree with above user consent and eSign terms and conditions and Select authentication type to continue and Click on **OTP** 