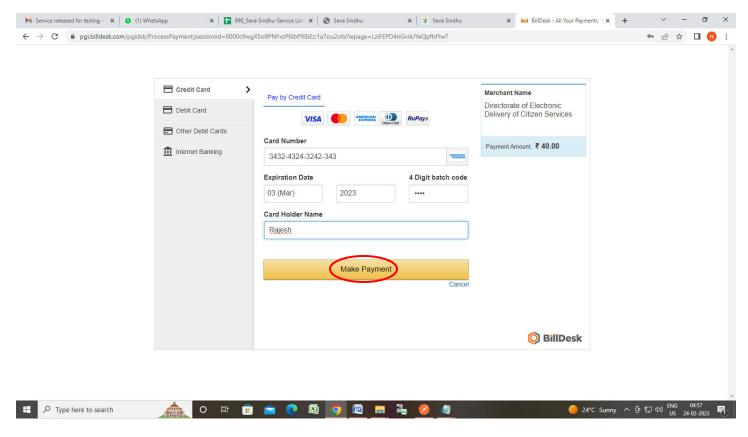

### Step 14: Enter OTP and click on Verify OTP

Step 15 : Select the Mode of Payment and click on Make Payment to proceed

**Step 16**: Select preferred payment method (Credit Card/Debit Card/Internet Banking), enter the required details and click on make payment

**Step 17:** After **Payment** is successful, Acknowledgement will be generated. Acknowledgement consists of applicant details, application details.