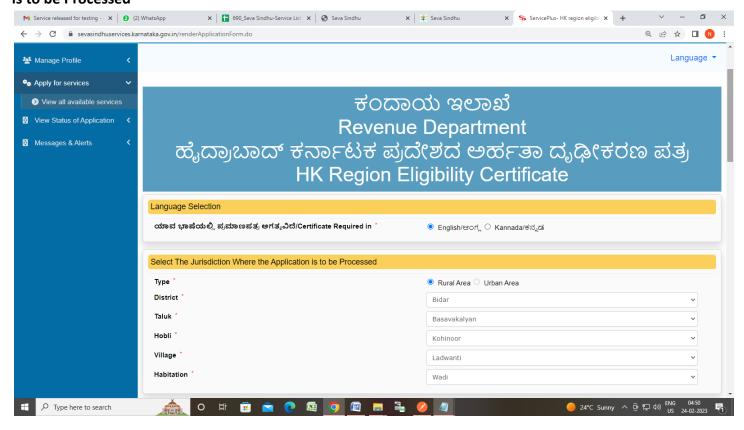

# **Step 5**: Select the **Location Details** and **Language Selection and Select The Jurisdiction Where the Application** is to be **Processed**

Step 6: Enter the Applicant Details