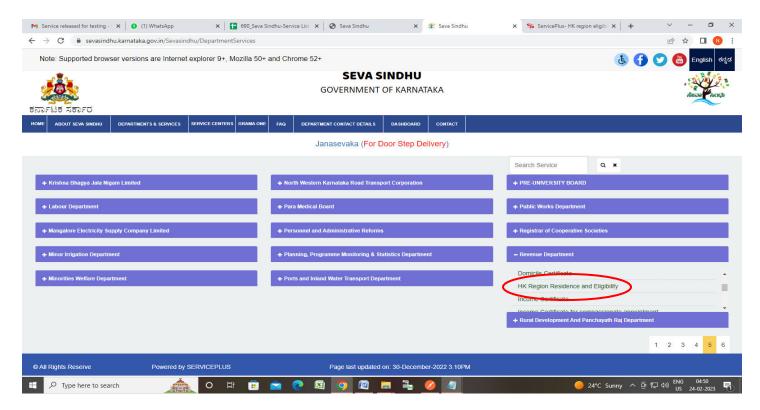

## ಹೈದ್ರಾಬಾದ್ ಕರ್ನಾಟಕ ಪ್ರದೇಶದ ಅರ್ಹತಾ ದೃಢೀಕರಣ ಪತ್ರ HK Region Eligibility Certificate

Step 1: Go to sevasindhu.karnataka.gov.in website and click on Departments & Services

**Step 2**: Click on **Revenue Department** and select **HK Region Eligibility Certificate**. Alternatively, you can search for **HK Region Eligibility Certificate** in the **search option** 