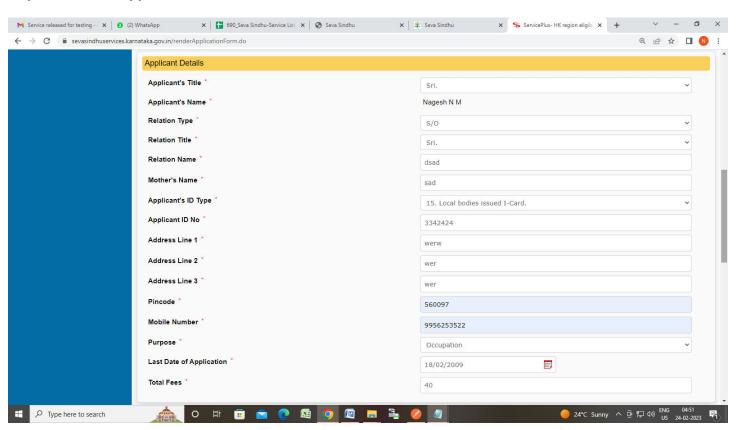

# **Step 5**: Select the **Location Details** and **Language Selection and Select The Jurisdiction Where the Application** is to be **Processed**

Step 6: Enter the Applicant Details