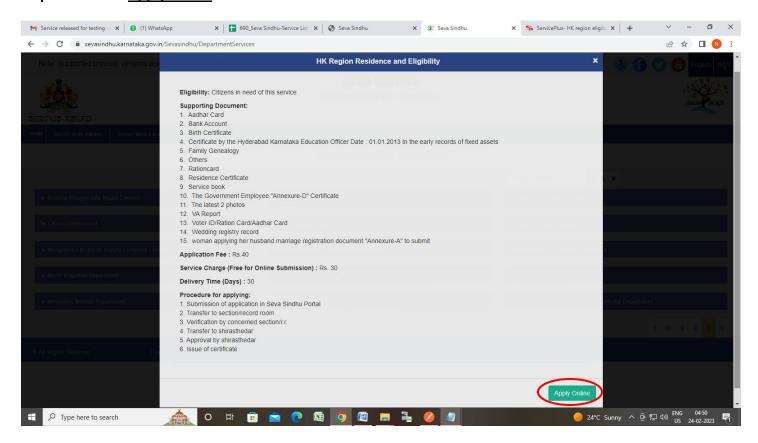

## ಹೈದ್ರಾಬಾದ್ ಕರ್ನಾಟಕ ಪ್ರದೇಶದ ಅರ್ಹತಾ ದೃಢೀಕರಣ ಪತ್ರ HK Region Eligibility Certificate

Step 1: Go to sevasindhu.karnataka.gov.in website and click on Departments & Services

**Step 2**: Click on **Revenue Department** and select **HK Region Eligibility Certificate**. Alternatively, you can search for **HK Region Eligibility Certificate** in the **search option** 

### Step 3: Click on Apply online

Step 4: Enter the username, password/OTP, captcha and click on Log In button