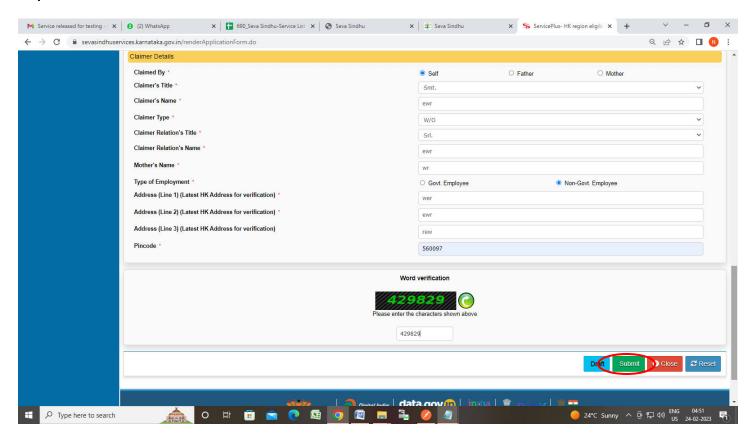

#### Step 7: Enter the Claimer Details

**Step 8:** A fully filled form will be generated for user verification, If you have any corrections click on **Edit** option, Otherwise proceed to **Attach Annexures** 